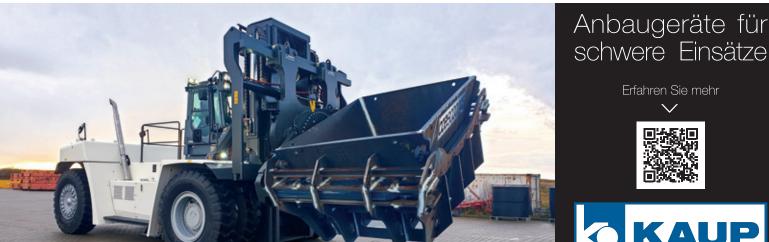

# World Ranking Industrial Trucks 2020/2002000 Moderate growth despite the pandemic

▲ Jürgen Warmbold, selfemployed specialised journalist, is the author of the World Ranking List.

When evaluating the World Industrial Truck Statistic (WITS), you encounter setbacks and growth due to fluctuations in incoming orders and deliveries of industrial truck classes. In the 2020 fiscal year or 2020/2021, 20 of the participating 27 companies reported a setback in the net turnover of their industrial truck divisions, which can be attributed to the Covid-19 pandemic. Six companies have reported growth. Another manufacturer, which returned to the world ranking list in 2020, has not provided a comparison to the previous year. Ultimately, the WITS reflect the change in need across a broad spectrum of industrial truck types.