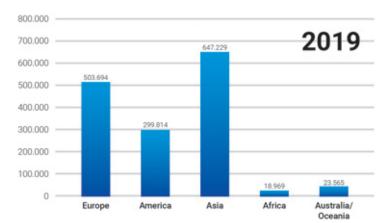

# World Ranking Industrial Trucks 2020/2002000 Moderate growth despite the pandemic

▲ Jürgen Warmbold, selfemployed specialised journalist, is the author of the World Ranking List.

When evaluating the World Industrial Truck Statistic (WITS), you encounter setbacks and growth due to fluctuations in incoming orders and deliveries of industrial truck classes. In the 2020 fiscal year or 2020/2021, 20 of the participating 27 companies reported a setback in the net turnover of their industrial truck divisions, which can be attributed to the Covid-19 pandemic. Six companies have reported growth. Another manufacturer, which returned to the world ranking list in 2020, has not provided a comparison to the previous year. Ultimately, the WITS reflect the change in need across a broad spectrum of industrial truck types.