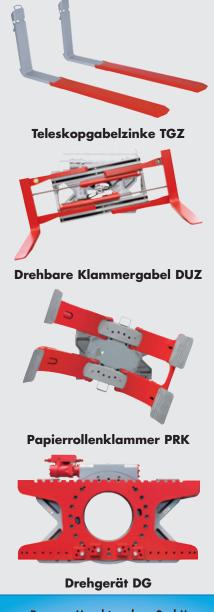

# World Ranking Industrial Trucks 2020/2002000 Moderate growth despite the pandemic

▲ Jürgen Warmbold, selfemployed specialised journalist, is the author of the World Ranking List.

When evaluating the World Industrial Truck Statistic (WITS), you encounter setbacks and growth due to fluctuations in incoming orders and deliveries of industrial truck classes. In the 2020 fiscal year or 2020/2021, 20 of the participating 27 companies reported a setback in the net turnover of their industrial truck divisions, which can be attributed to the Covid-19 pandemic. Six companies have reported growth. Another manufacturer, which returned to the world ranking list in 2020, has not provided a comparison to the previous year. Ultimately, the WITS reflect the change in need across a broad spectrum of industrial truck types.