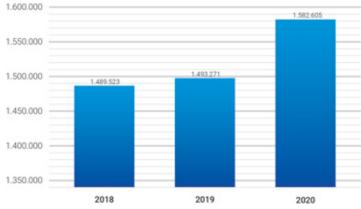

# World Ranking Industrial Trucks 2020/2002000 Moderate growth despite the pandemic

▲ Jürgen Warmbold, selfemployed specialised journalist, is the author of the World Ranking List.

When evaluating the World Industrial Truck Statistic (WITS), you encounter setbacks and growth due to fluctuations in incoming orders and deliveries of industrial truck classes. In the 2020 fiscal year or 2020/2021, 20 of the participating 27 companies reported a setback in the net turnover of their industrial truck divisions, which can be attributed to the Covid-19 pandemic. Six companies have reported growth. Another manufacturer, which returned to the world ranking list in 2020, has not provided a comparison to the previous year. Ultimately, the WITS reflect the change in need across a broad spectrum of industrial truck types.