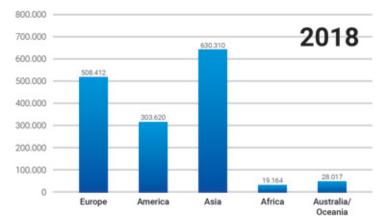

# World Ranking Industrial Trucks 2020/2002000 Moderate growth despite the pandemic

▲ Jürgen Warmbold, selfemployed specialised journalist, is the author of the World Ranking List.

When evaluating the World Industrial Truck Statistic (WITS), you encounter setbacks and growth due to fluctuations in incoming orders and deliveries of industrial truck classes. In the 2020 fiscal year or 2020/2021, 20 of the participating 27 companies reported a setback in the net turnover of their industrial truck divisions, which can be attributed to the Covid-19 pandemic. Six companies have reported growth. Another manufacturer, which returned to the world ranking list in 2020, has not provided a comparison to the previous year. Ultimately, the WITS reflect the change in need across a broad spectrum of industrial truck types.